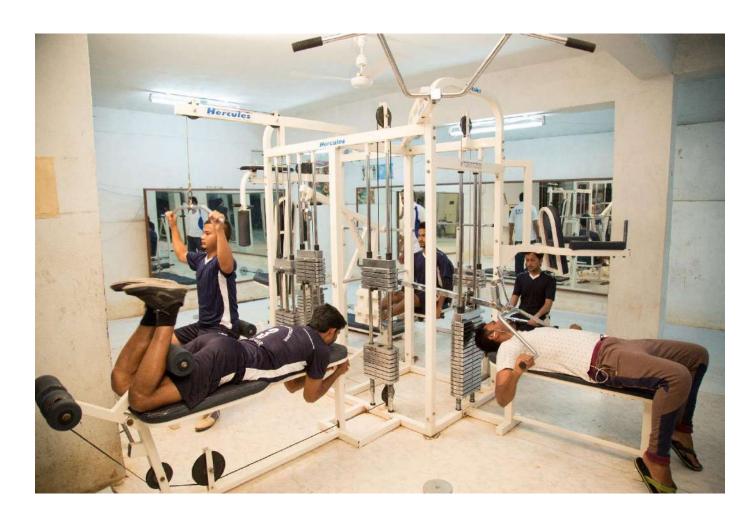

#### PHYSICAL FITNESS TRAINING PROGRAMME

| 1. | ACADEMIC YEAR              | 2015-2016                        |
|----|----------------------------|----------------------------------|
| 2. | TITLE OF THE PROGRAMME     | Physical Fitness                 |
| 3. | NAME OF THE DEPARTMENT     | CSE, EEE, ECE, Mechanical, Civil |
| 4. | TARGETED GROUP OF STUDENTS | I, II, III and IV Year Students  |
| 5. | LOCATION DETAILS           | NET Gymnasium                    |
| 6. | NUMBER OF PARTICIPANTS     | 23                               |
| 7. | EVENT ORGANISERS(STUDENTS) | Kiran Kumar, Pooja Gogi          |
| 8. | FACULTY COORDINATOR        | Mr. Sivakumar Reddy              |
| 9. | PROGRAMME PROPOSED BY      | CSE Department                   |

## PHYSICAL FITNESS PROGRAMME

Physical fitness programme held for all department students on 20/08/2015