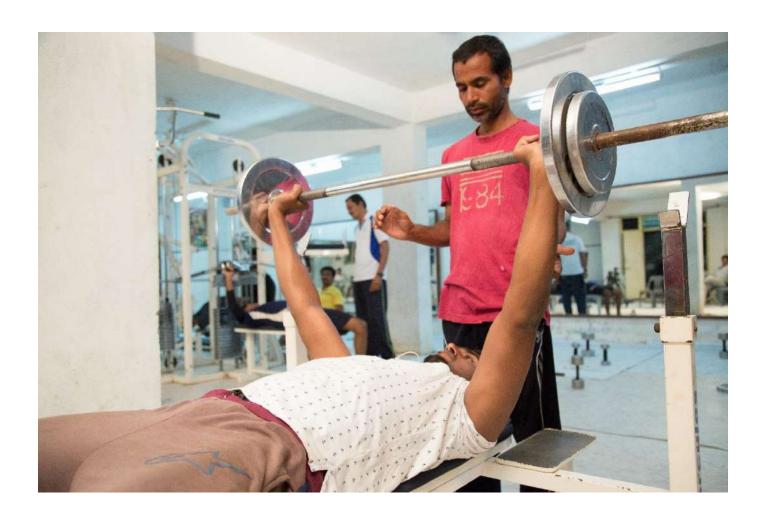

#### PHYSICAL FITNESS TRAINING PROGRAMME

| 1. | ACADEMIC YEAR              | 2015-2016                        |
|----|----------------------------|----------------------------------|
| 2. | TITLE OF THE PROGRAMME     | Physical Fitness                 |
| 3. | NAME OF THE DEPARTMENT     | CSE, EEE, ECE, Mechanical, Civil |
| 4. | TARGETED GROUP OF STUDENTS | I, II, III and IV Year Students  |
| 5. | LOCATION DETAILS           | NET Gymnasium                    |
| 6. | NUMBER OF PARTICIPANTS     | 23                               |
| 7. | EVENT ORGANISERS(STUDENTS) | Kiran Kumar, Pooja Gogi          |
| 8. | FACULTY COORDINATOR        | Mr. Sivakumar Reddy              |
| 9. | PROGRAMME PROPOSED BY      | CSE Department                   |

#### AIM AND OBJECTIVES FOR PHYSICAL FITNESS

Physical fitness is a state of well-being and good health. It aims to help you perform your day to day activities with minimal resistance. This can be achieved through a multitude of ways such as proper nutrition, physical exercise, sports, and sufficient rest.

Essentially there are 2 key activities that you can engage in to improve your stamina and build muscle strength.

- 1. Aerobic Activity: Aerobic activity makes your heart beat faster through activities like brisk walking, dancing, jogging, cycling, swimming or playing any outdoor sports. These activities make you breathe faster which increases your heart and lung fitness thereby building your stamina.
- 2. Muscle Strengthening Activity: These kind of activities help increase bone strength and muscular fitness. Your workout at the gym, yoga, kickboxing, functional training etc work on all your major muscle groups such as legs, hips, back, chest, abdomen, shoulders and arms. These exercises tear your muscles making them grow back stronger with the help of a good nutritional diet.

So to summarize the main aim of physical fitness is to keep your body up to date. Just like we update our mobile applications from time to time so that everything works properly, similarly, we must condition our bodies to enable us to perform up to our potential.

## PHYSICAL FITNESS PROGRAMME

Physical fitness programme held for all department students on 20/08/2015