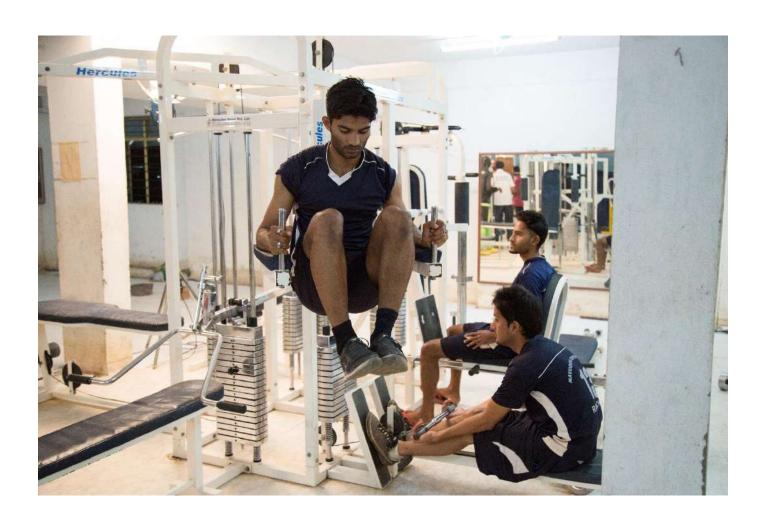

#### PHYSICAL FITNESS TRAINING PROGRAMME

| 1. | ACADEMIC YEAR              | 2015-2016                        |
|----|----------------------------|----------------------------------|
| 2. | TITLE OF THE PROGRAMME     | Physical Fitness                 |
| 3. | NAME OF THE DEPARTMENT     | CSE, EEE, ECE, Mechanical, Civil |
| 4. | TARGETED GROUP OF STUDENTS | I, II, III and IV Year Students  |
| 5. | LOCATION DETAILS           | NET Gymnasium                    |
| 6. | NUMBER OF PARTICIPANTS     | 23                               |
| 7. | EVENT ORGANISERS(STUDENTS) | Kiran Kumar, Pooja Gogi          |
| 8. | FACULTY COORDINATOR        | Mr. Sivakumar Reddy              |
| 9. | PROGRAMME PROPOSED BY      | CSE Department                   |

## PHYSICAL FITNESS PROGRAMME

Physical fitness programme held for all department students on 20/08/2015