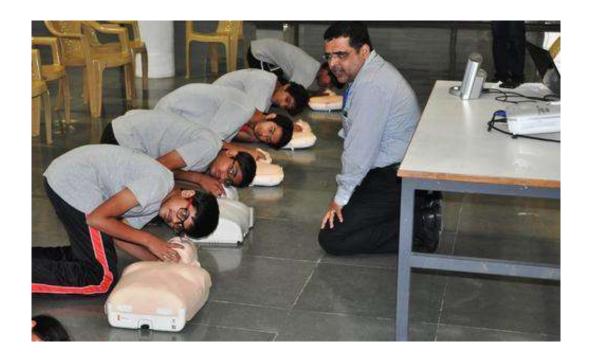

### Description of the programme:

- · What is an Medical Emergency?
- · Role & responsibility of First Responder
- · Importance of time
- · Principles of First Aid
- · Identifying symptoms of common Medical Emergencies
- · Common Injuries
- Recognition
- · Do's & Don'ts
- · Cardio Pulmonary Resuscitation (CPR) Skill Demonstration

TRAINING PROGRAM

Title of the Programme: First Aid training Programme

Name of the Resource Person: Dr. S. N. Patil

Date: 29-08-2015

Venue: NIT Auditorium

The list of students who actively participated in First Aid training programme.