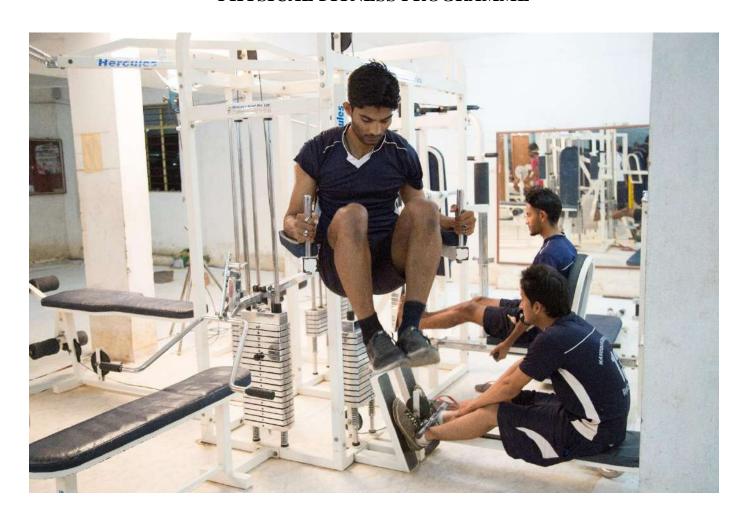

## PHYSICAL FITNESS PROGRAMME

Physical fitness programme held for all department students on 20/08/2015

#### PHYSICAL FITNESS TRAINING PROGRAMME

| 1. | ACADEMIC YEAR              | 2015-2016                        |
|----|----------------------------|----------------------------------|
| 2. | TITLE OF THE PROGRAMME     | Physical Fitness                 |
| 3. | NAME OF THE DEPARTMENT     | CSE, EEE, ECE, Mechanical, Civil |
| 4. | TARGETED GROUP OF STUDENTS | I, II, III and IV Year Students  |
| 5. | LOCATION DETAILS           | NET Gymnasium                    |
| 6. | NUMBER OF PARTICIPANTS     | 23                               |
| 7. | EVENT ORGANISERS(STUDENTS) | Kiran Kumar, Pooja Gogi          |
| 8. | FACULTY COORDINATOR        | Mr. Sivakumar Reddy              |
| 9. | PROGRAMME PROPOSED BY      | CSE Department                   |