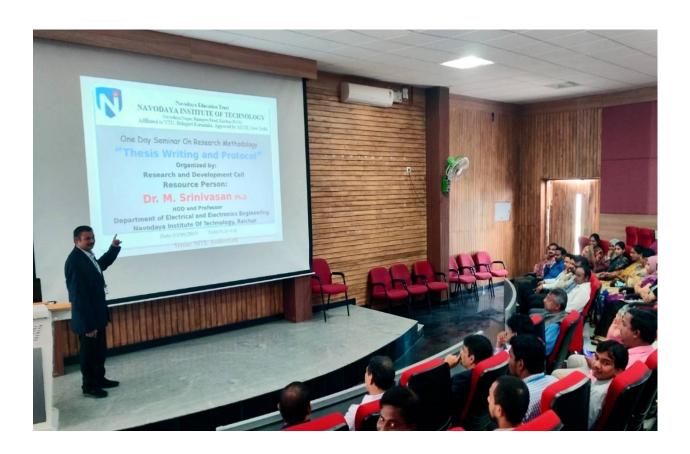

### Circular

It is hereby informed to all the staff and students to attend for one day Workshop on "Thesis writing and Protocol" on 03-08-2019 at NIT auditorium at 9.30am.

Resource Person: Dr Srinivasan

**HOD & Professor** 

Department of Electrical and Electronics Engineering

Navodaya Institute of Technology, Raichur

Topics: Thesis writing and Protocol

**Event Coordinator** 

Electrical and Electronics Engineering

One Day Workshop on "Thesis writing and Protocol" on 03-08-2019

Speaker - Dr Srinivasan - Professor/Department of Electrical and Electronics Engineering-Navodaya Institute of Technology, Raichur

Department of

Electrical and Electronics Engineering Navodaya Institute of Technology, RAICHUR-584 103. Karnaraka