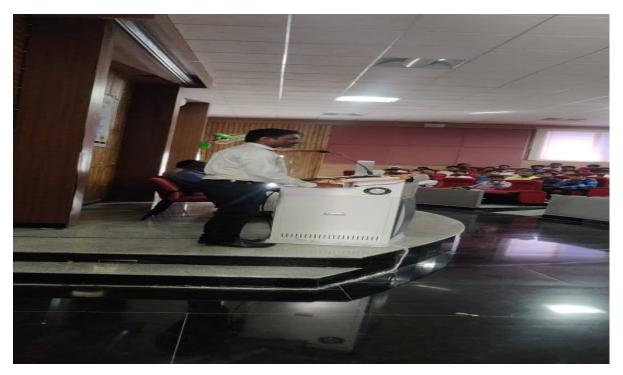

### **PHOTOS**

One day workshop on "Awareness in Developing IP Rights and Patents" on 31-07-2019

Navodaya Nagar, Bijangere Road, Raichur-584103 Affiliated to VTU, Belagavi Karnataka, Approved by AICTE, New Delhi