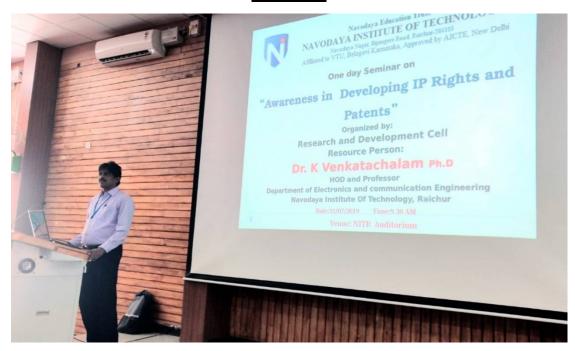

### Circular

It is hereby informed to all the staff and students to attend for one day workshop on "Awareness in Developing IP Rights and Patents" on 31-07-2019 at NIT auditorium at 9.30am.

Resource Person: Dr. Venkatachalam

HOD & Professor

Department of Electronics and Communication Engineering

Navodaya Institute of Technology, Raichur

Topics: Awareness in Developing IP Rights and Patents

Event Coordinator

Head of Department '/
Electronics & Communication Engineering

### Organized by Research and Development Cell NAVODAYA INSTITUTE OF TECHNOLOGY, RAICHUR

### SCHEDULE

| . Date     | Time           | Session | Topics                                                                                | Resource Person                             |
|------------|----------------|---------|---------------------------------------------------------------------------------------|---------------------------------------------|
|            | 10.00 to 11.00 |         | Inaugural Function                                                                    | Dr. Venkatachalam                           |
|            | 11.00 to 11.15 |         | Tea Break                                                                             | HOD & Professor                             |
| 31-07-2019 | 11.15 to 1.15  | · I     | Guidelines to<br>researchers/inventors in<br>respect of patenting their<br>inventions | Department of Electronics and Communication |
|            | 1.15 to 2.15   |         | Lunch Break                                                                           | Engineering                                 |
|            | 2.15 to 3.15   | II      | Practical Applications of IP                                                          | Navodaya Institute of Technology, Raichur   |
| <b>j</b> . | 3.15 to 4.00   |         | Valedictory                                                                           |                                             |