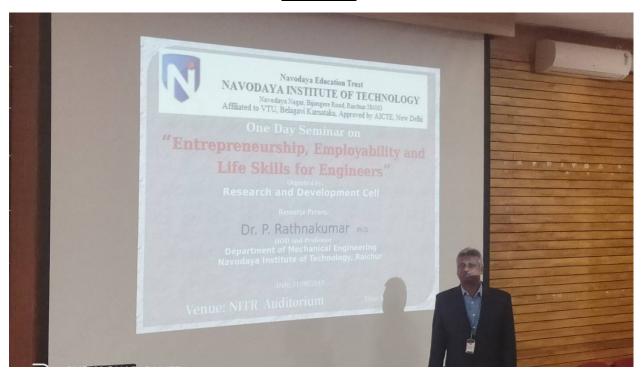

### Circular

It is hereby informed to all the staff and students to attend for one day Seminar on "Entrepreneurship, Employability and life skills for Engineers" on 31.08.2019 at NIT auditorium at 9.30am.

Resource Person: Dr Rathnakumar Ph.D

HOD & Professor Department of Mechanical Engineering Navodaya Institute of Technology, Raichur

Topics: Entrepreneurship, Employability and life skills for Engineers

2008 | 15 Event Coordinator Department of Mechanical Engineer Navodaya Institute of Technology (N. RAICHUR.

One Day Seminar on "Introduction to Entrepreneurship and Management" on 31.08.2019

Speaker 1- **Dr Rathnakumar Ph.D** - Professor/Department of Mechanical Engineering-Navodaya Institute of Technology, Raichur

Event Coordinator

Head of Department

PRINCIPAL

Nevodaye Institute of Technology (NIT)