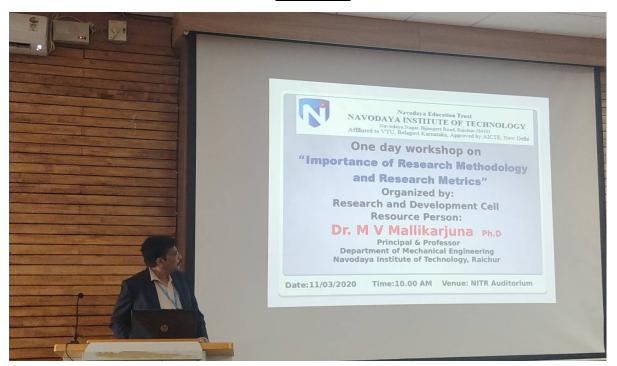

Navodaya Nagar, Bijangere Road, Raichur 584103 Affiliated to VTU, Belagavi Karnataka, Approved by AICTE, New Delhi

One Day Workshop on "Entrepreneurship in Engineering Education" on 10.02,2020

### Organized by Research and Development Cell NAVODAYA INSTITUTE OF TECHNOLOGY, RAICHUR

### **SCHEDULE**

| DATE/DAY             | TIMINGS                | TOPIC                                                                       |
|----------------------|------------------------|-----------------------------------------------------------------------------|
|                      | 9.30A.M -<br>10.45A.M  | Inauguration                                                                |
| 10-02-2020<br>Monday | 11.15A.M-<br>12.30 P.M | Session-I Exploratory study about Entrepreneurship Education in Engineering |
|                      | 12.30P.M-<br>2.00 P.M  | Lunch Break                                                                 |
|                      | 2.00 P.M-<br>3.30 P.M  | Session -II Influence of Entrepreneurship Education in Engineering Courses  |
|                      | 2.00 P.M-<br>3.30 P.M  | Valedictory                                                                 |