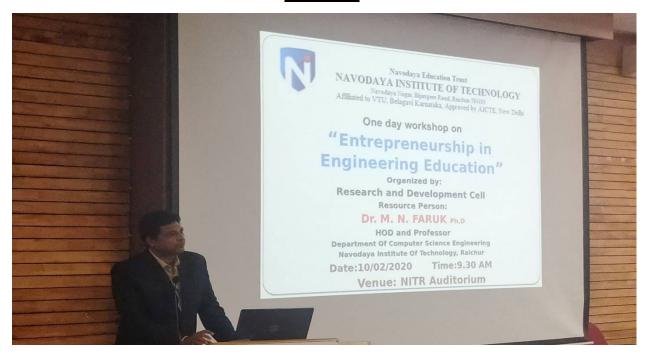

#### Circular

It is hereby informed to all the staff and students to attend for one day Workshop on "Entrepreneurship in Engineering Education" on 10.02.2020 at NIT auditorium at 9.30am.

Resource Person: Dr M N Faruk Ph.D.

**HOD & Professor** 

Department of Computer Science Engineering Navodaya Institute of Technology, Raichur

Topics: Entrepreneurship in Engineering Education

ompuler Sci

המורואויף הפג

Event Coordinato

Copy to:

Navodaya Nagar, Bijangere Road, Raichur 584103 Affiliated to VTU, Belagavi Karnataka, Approved by AICTE, New Delhi

One Day Workshop on "Entrepreneurship in Engineering Education" on 10.02,2020

### **SCHEDULE**

| DATE/DAY             | TIMINGS                | TOPIC                                                                       |
|----------------------|------------------------|-----------------------------------------------------------------------------|
|                      | 9.30A.M -<br>10.45A.M  | Inauguration                                                                |
| 10-02-2020<br>Monday | 11.15A.M-<br>12.30 P.M | Session-I Exploratory study about Entrepreneurship Education in Engineering |
|                      | 12.30P.M-<br>2.00 P.M  | Lunch Break                                                                 |
|                      | 2.00 P.M-<br>3.30 P.M  | Session -II Influence of Entrepreneurship Education in Engineering Courses  |
|                      | 2.00 P.M-<br>3.30 P.M  | Valedictory                                                                 |