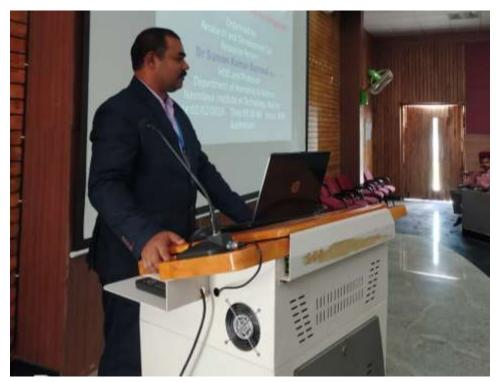

#### **PHOTOS**

One Day Workshop on "Self Development and Leadership" on 03-08-2015

Navodaya Nagar, Bijangere Road, Raichur-584103 Affiliated to VTU, Belagavi Karnataka, Approved by AICTE, New Delhi

List of Faculties and students attended one day Workshop on "Self Development and