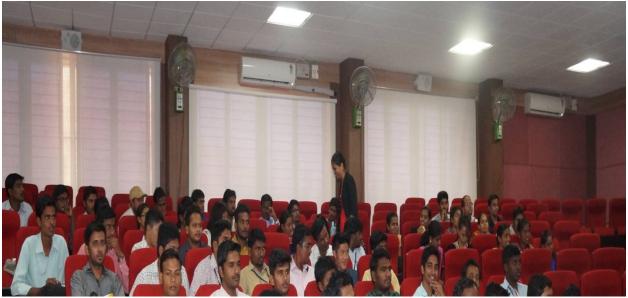

#### Workshop Organized Report

(Academic year: 2015-2016)

| Name of the Workshop organized                              | Entrepreneurship                                                                                                                                                                                                                                                |
|-------------------------------------------------------------|-----------------------------------------------------------------------------------------------------------------------------------------------------------------------------------------------------------------------------------------------------------------|
| Title of the Workshop                                       | Self-Development and Leadership                                                                                                                                                                                                                                 |
| Date of the Workshop organized                              | 03-08-2015                                                                                                                                                                                                                                                      |
| Name of the Coordinator of Workshop                         | Mr. Gukulraj N                                                                                                                                                                                                                                                  |
| Place of the Workshop                                       | NIT Auditorium                                                                                                                                                                                                                                                  |
| No. of Participation (Students)                             | 75                                                                                                                                                                                                                                                              |
| Name of the Sponsored Organization                          | NET's Navodaya Institute of Technology,                                                                                                                                                                                                                         |
|                                                             | Raichur.                                                                                                                                                                                                                                                        |
| Name & Designation of the Expert  Objective of the Workshop | Dr. Chandrashekar Associate Professor Department of Humanities and Sciences Navodaya Institute of Technology, Navodaya Nagar, Mantralayam Road, Raichur-584103.  To create awareness among students regarding self-development and self-development activities. |
| Outcome of the Workshop                                     | The necessity of building self confidence in                                                                                                                                                                                                                    |
| News published (if any)                                     | students which helps the leadership qualities.  NIL                                                                                                                                                                                                             |
| Pho                                                         | oto Gallery                                                                                                                                                                                                                                                     |

#### **PHOTOS**

One Day Workshop on "Self Development and Leadership" on 03-08-2015

Navodaya Nagar, Bijangere Road, Raichur-584103 Affiliated to VTU, Belagavi Karnataka, Approved by AICTE, New Delhi

List of Faculties and students attended one day Workshop on "Self Development and