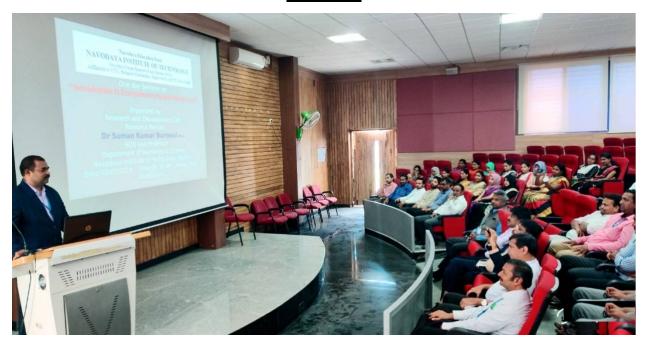

#### Workshop Organized Report

(Academic year: 2015-2016)

| Name of the Workshop organized                              | Entrepreneurship                                                                                                                                                                                                                                                |
|-------------------------------------------------------------|-----------------------------------------------------------------------------------------------------------------------------------------------------------------------------------------------------------------------------------------------------------------|
| Title of the Workshop                                       | Self-Development and Leadership                                                                                                                                                                                                                                 |
| Date of the Workshop organized                              | 03-08-2015                                                                                                                                                                                                                                                      |
| Name of the Coordinator of Workshop                         | Mr. Gukulraj N                                                                                                                                                                                                                                                  |
| Place of the Workshop                                       | NIT Auditorium                                                                                                                                                                                                                                                  |
| No. of Participation (Students)                             | 75                                                                                                                                                                                                                                                              |
| Name of the Sponsored Organization                          | NET's Navodaya Institute of Technology,                                                                                                                                                                                                                         |
|                                                             | Raichur.                                                                                                                                                                                                                                                        |
| Name & Designation of the Expert  Objective of the Workshop | Dr. Chandrashekar Associate Professor Department of Humanities and Sciences Navodaya Institute of Technology, Navodaya Nagar, Mantralayam Road, Raichur-584103.  To create awareness among students regarding self-development and self-development activities. |
| Outcome of the Workshop                                     | The necessity of building self confidence in                                                                                                                                                                                                                    |
| News published (if any)                                     | students which helps the leadership qualities.  NIL                                                                                                                                                                                                             |
| Pho                                                         | oto Gallery                                                                                                                                                                                                                                                     |

#### **PHOTOS**

One Day Workshop on "Self Development and Leadership" on 03-08-2015

Navodaya Nagar, Bijangere Road, Raichur-584103 Affiliated to VTU, Belagavi Karnataka, Approved by AICTE, New Delhi

List of Faculties and students attended one day Workshop on "Self Development and