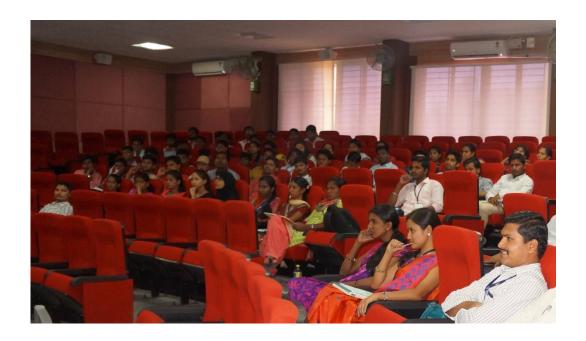

#### Workshop Organized Report

(Academic year: 2015-2016)

| Name of the Workshop organized                              | Entrepreneurship                                                                                                                                                                                                                                                |
|-------------------------------------------------------------|-----------------------------------------------------------------------------------------------------------------------------------------------------------------------------------------------------------------------------------------------------------------|
| Title of the Workshop                                       | Self-Development and Leadership                                                                                                                                                                                                                                 |
| Date of the Workshop organized                              | 03-08-2015                                                                                                                                                                                                                                                      |
| Name of the Coordinator of Workshop                         | Mr. Gukulraj N                                                                                                                                                                                                                                                  |
| Place of the Workshop                                       | NIT Auditorium                                                                                                                                                                                                                                                  |
| No. of Participation (Students)                             | 75                                                                                                                                                                                                                                                              |
| Name of the Sponsored Organization                          | NET's Navodaya Institute of Technology,                                                                                                                                                                                                                         |
|                                                             | Raichur.                                                                                                                                                                                                                                                        |
| Name & Designation of the Expert  Objective of the Workshop | Dr. Chandrashekar Associate Professor Department of Humanities and Sciences Navodaya Institute of Technology, Navodaya Nagar, Mantralayam Road, Raichur-584103.  To create awareness among students regarding self-development and self-development activities. |
| Outcome of the Workshop                                     | The necessity of building self confidence in                                                                                                                                                                                                                    |
| News published (if any)                                     | students which helps the leadership qualities.  NIL                                                                                                                                                                                                             |
| Pho                                                         | oto Gallery                                                                                                                                                                                                                                                     |

#### **PHOTOS**

One Day Workshop on "Self Development and Leadership" on 03-08-2015

Navodaya Nagar, Bijangere Road, Raichur-584103 Affiliated to VTU, Belagavi Karnataka, Approved by AICTE, New Delhi

List of Faculties and students attended one day Workshop on "Self Development and