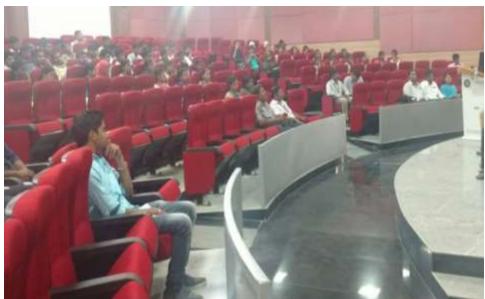

#### Workshop Organized Report

(Academic year: 2015-2016)

| Name of the Workshop organized                              | Entrepreneurship                                                                                                                                                                                                                                                |
|-------------------------------------------------------------|-----------------------------------------------------------------------------------------------------------------------------------------------------------------------------------------------------------------------------------------------------------------|
| Title of the Workshop                                       | Self-Development and Leadership                                                                                                                                                                                                                                 |
| Date of the Workshop organized                              | 03-08-2015                                                                                                                                                                                                                                                      |
| Name of the Coordinator of Workshop                         | Mr. Gukulraj N                                                                                                                                                                                                                                                  |
| Place of the Workshop                                       | NIT Auditorium                                                                                                                                                                                                                                                  |
| No. of Participation (Students)                             | 75                                                                                                                                                                                                                                                              |
| Name of the Sponsored Organization                          | NET's Navodaya Institute of Technology,                                                                                                                                                                                                                         |
|                                                             | Raichur.                                                                                                                                                                                                                                                        |
| Name & Designation of the Expert  Objective of the Workshop | Dr. Chandrashekar Associate Professor Department of Humanities and Sciences Navodaya Institute of Technology, Navodaya Nagar, Mantralayam Road, Raichur-584103.  To create awareness among students regarding self-development and self-development activities. |
| Outcome of the Workshop                                     | The necessity of building self confidence in                                                                                                                                                                                                                    |
| News published (if any)                                     | students which helps the leadership qualities.  NIL                                                                                                                                                                                                             |
| Pho                                                         | oto Gallery                                                                                                                                                                                                                                                     |

#### **PHOTOS**

One Day Workshop on "Self Development and Leadership" on 03-08-2015

Navodaya Nagar, Bijangere Road, Raichur-584103 Affiliated to VTU, Belagavi Karnataka, Approved by AICTE, New Delhi

List of Faculties and students attended one day Workshop on "Self Development and