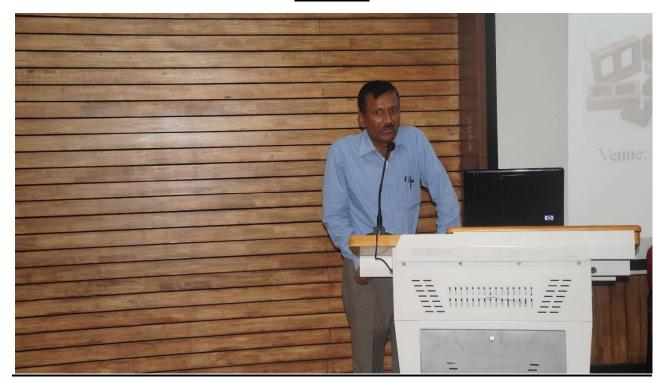

#### **PHOTOS**

One Day Workshop on "Self Development and Leadership" on 03-08-2015

Navodaya Nagar, Bijangere Road, Raichur-584103 Affiliated to VTU, Belagavi Karnataka, Approved by AICTE, New Delhi

List of Faculties and students attended one day Workshop on "Self Development and