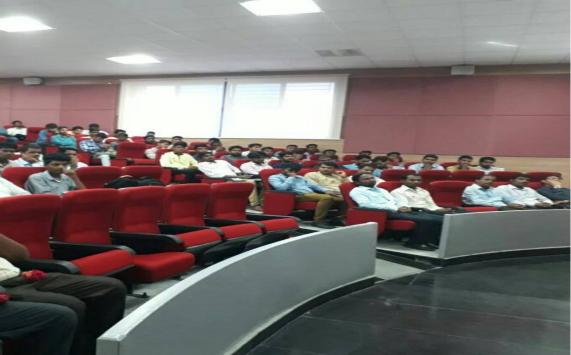

#### Workshop Organized Report

(Academic year: 2015-2016)

| Name of the Workshop organized                              | Entrepreneurship                                                                                                                                                                                                                                                |
|-------------------------------------------------------------|-----------------------------------------------------------------------------------------------------------------------------------------------------------------------------------------------------------------------------------------------------------------|
| Title of the Workshop                                       | Self-Development and Leadership                                                                                                                                                                                                                                 |
| Date of the Workshop organized                              | 03-08-2015                                                                                                                                                                                                                                                      |
| Name of the Coordinator of Workshop                         | Mr. Gukulraj N                                                                                                                                                                                                                                                  |
| Place of the Workshop                                       | NIT Auditorium                                                                                                                                                                                                                                                  |
| No. of Participation (Students)                             | 75                                                                                                                                                                                                                                                              |
| Name of the Sponsored Organization                          | NET's Navodaya Institute of Technology,                                                                                                                                                                                                                         |
|                                                             | Raichur.                                                                                                                                                                                                                                                        |
| Name & Designation of the Expert  Objective of the Workshop | Dr. Chandrashekar Associate Professor Department of Humanities and Sciences Navodaya Institute of Technology, Navodaya Nagar, Mantralayam Road, Raichur-584103.  To create awareness among students regarding self-development and self-development activities. |
| Outcome of the Workshop                                     | The necessity of building self confidence in                                                                                                                                                                                                                    |
| News published (if any)                                     | students which helps the leadership qualities.  NIL                                                                                                                                                                                                             |
| Pho                                                         | oto Gallery                                                                                                                                                                                                                                                     |

#### **PHOTOS**

One Day Workshop on "Self Development and Leadership" on 03-08-2015

Navodaya Nagar, Bijangere Road, Raichur-584103 Affiliated to VTU, Belagavi Karnataka, Approved by AICTE, New Delhi

List of Faculties and students attended one day Workshop on "Self Development and